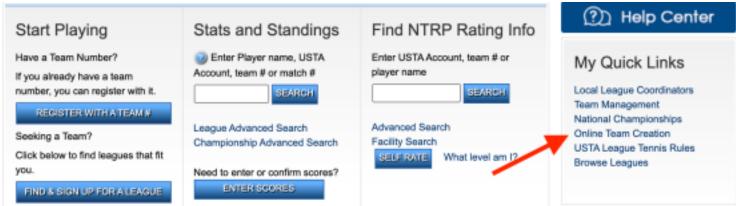

## **Registration Instructions for USTA Members and Non-Members:**

- 1. Go to the <u>TennisLink</u> website and login to your account. If you do not have an account you can create an account at the same link. Self-rate if needed.
- 2. Once you are logged into your account, the top of the page will say "Welcome!" and your name. Follow the red arrow in the screenshot below for next steps.